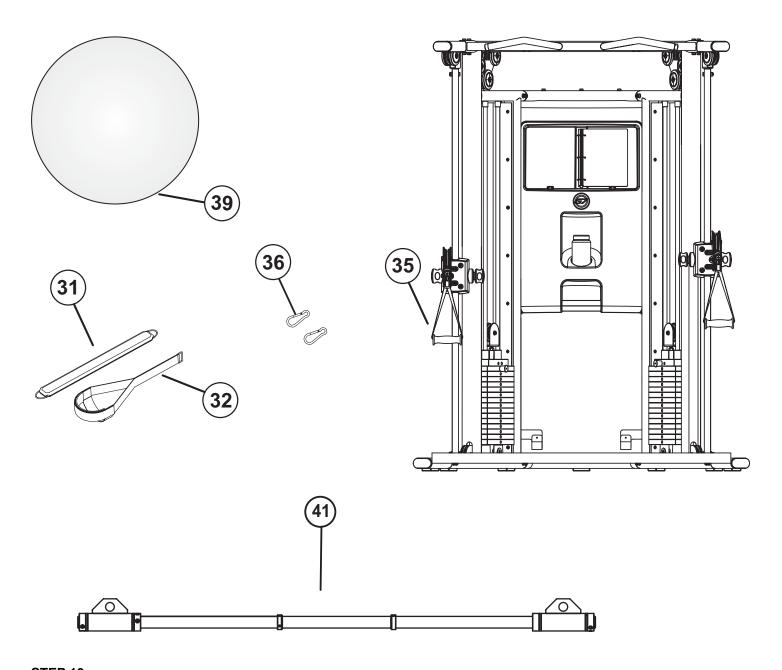

# **STEP 13:**

☐ The G7 comes with the following accessories: THIGH STRAP (31), FOOT STRAP (32), HANDLES (35), SNAP LINKS (36), LONG BAR (41), and EXERCISE BALL (39).